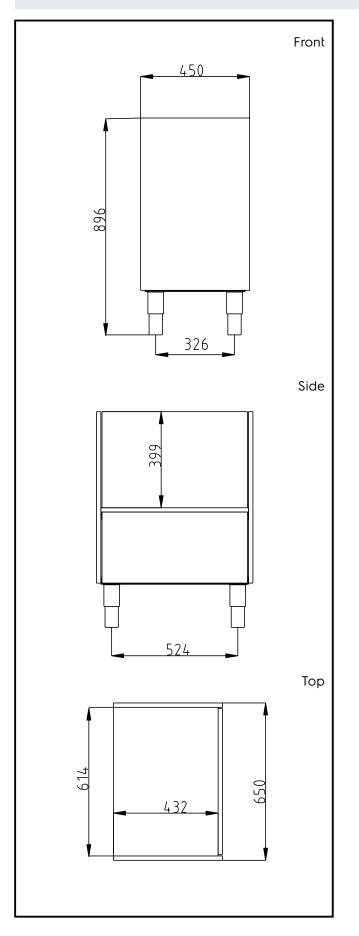

## Key Information:

| N° of doors:                    |         |
|---------------------------------|---------|
| External dimensions,<br>Width:  | 650 mm  |
| External dimensions,<br>Depth:  | 450 mm  |
| External dimensions,<br>Height: | 896 mm  |
| Net weight:                     | 27 kg   |
| Shipping height:                | 930 mm  |
| Shipping width:                 | 470 mm  |
| Shipping depth:                 | 670 mm  |
| Shipping volume:                | 0.29 m³ |
|                                 |         |