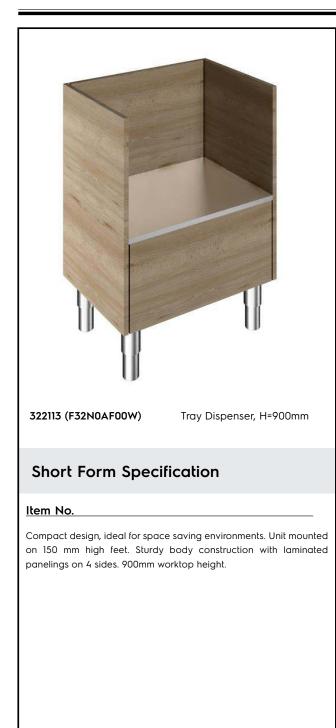

# Flexy Compact Tray dispenser , H=900mm

| MODEL #      |  |
|--------------|--|
| NAME #       |  |
| <u>SIS #</u> |  |
| <u>AIA #</u> |  |

### **Main Features**

- CB and CE certifed by a third party notified body.
- Ideal for servery lines with an operator.
- Unit mounted on 150 mm high feet.
- Available options with online configurator: colors, tray sliders, overshelves, feet/wheels with desired diameter, height 750mm for kids.
- Optional plinth can be installed to cover the feet or the wheels.
- Perfect compact design makes it ideal for space saving environments.
- Food introduced at the correct temperature maintains its core temperature according to Afnor Standards.

#### Construction

- Top in AISI 304.
- Sturdy construction with laminated panelings on 4 sides.